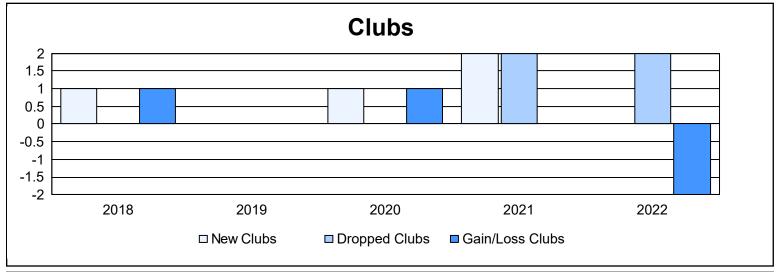

District A 12 As of June 2022 Cumulative

| Year      | New<br>Clubs | Dropped<br>Clubs | Gain/<br>Loss<br>Clubs | New<br>Members | Charter<br>Members | Reinstate<br>Members | Transfer<br>Members | Total<br>Member<br>Added | Total<br>Members<br>Dropped | Gain/<br>Loss<br>Members |
|-----------|--------------|------------------|------------------------|----------------|--------------------|----------------------|---------------------|--------------------------|-----------------------------|--------------------------|
| 2017-2018 | 1            | 0                | 1                      | 111            | 24                 | 1                    | 16                  | 152                      | 149                         | 3                        |
| 2018-2019 | 0            | 0                | 0                      | 112            | 0                  | 7                    | 7                   | 126                      | 126                         | 0                        |
| 2019-2020 | 1            | 0                | 1                      | 60             | 35                 | 3                    | 10                  | 108                      | 138                         | -30                      |
| 2020-2021 | 2            | 2                | 0                      | 44             | 15                 | 4                    | 5                   | 68                       | 109                         | -41                      |
| 2021-2022 | 0            | 2                | -2                     | 131            | 3                  | 6                    | 10                  | 150                      | 137                         | 13                       |
| Average   | 1            | 1                | 0                      | 92             | 15                 | 4                    | 10                  | 121                      | 132                         | -11                      |